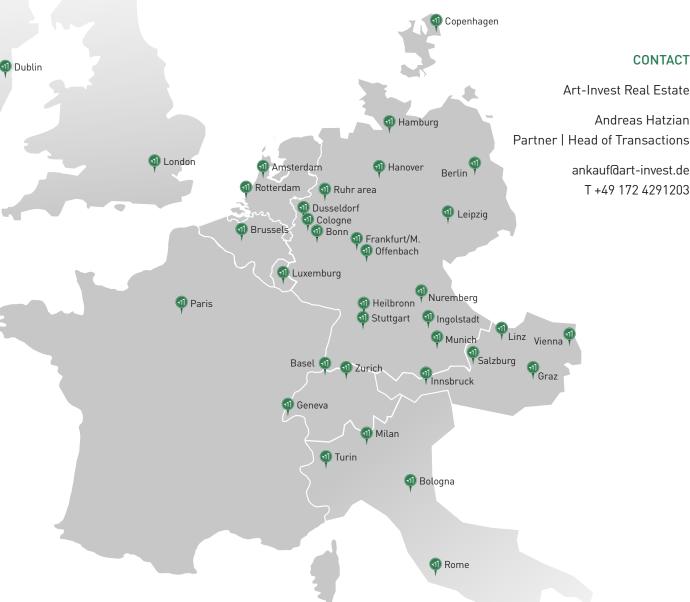

# INVESTMENT PROFILE DATA CENTER, **EUROPE**



CONTACT

Andreas Hatzian

Art-Invest Real Estate invests in existing data centres as well as in properties in locations corresponding to the profile.

## - LOCATIONS:

As close as possible to main hubs

#### - USAGE TYPE:

- Data center (for portfolio objects with and without operator)
- CORE and EDGE data centers

#### - QUALITIES:

## — Plots for new buildings:

- 8,000 m<sup>2</sup> and more
- ready for construction (if possible undeveloped, if necessary also fallow land)
- purchase (leasehold also possible, no rent)
- sufficient electricity capacities

## - Building requirements:

- arable on at least two floors
- eaves height at least 14 metres
- as even as possible / without slope