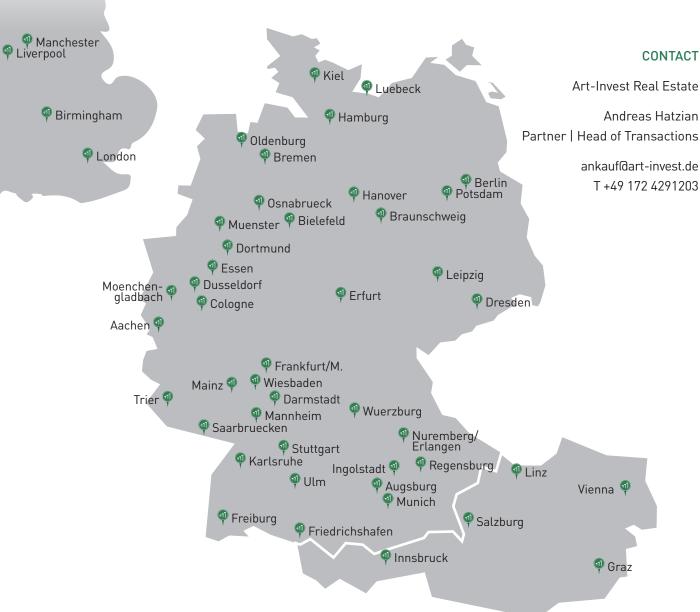

## - LOCATIONS:

Prime locations in large and medium-sized cities (DE, AUT, UK), as well as good locations and districts in major cities (DE, AUT)